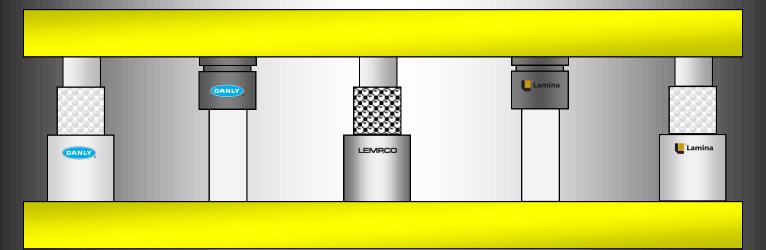

| (If your needs are outside of these parameters, please email your request with a drawing to <a href="mailto:sales@hodie.com">sales@hodie.com</a> .)                                 |                       |                                                                 |                                                 |  |
|-------------------------------------------------------------------------------------------------------------------------------------------------------------------------------------|-----------------------|-----------------------------------------------------------------|-------------------------------------------------|--|
| 1) SPECIFY TYPE OF DIE SET                                                                                                                                                          |                       |                                                                 |                                                 |  |
| BACK POST (AS-33) □                                                                                                                                                                 | CENTER POST (AS-34) □ | DIAGONAL POST (AS-35) □                                         | FOUR POST (AS-37) □                             |  |
|                                                                                                                                                                                     |                       |                                                                 |                                                 |  |
| 2) ADVISE PUNCH HOLDER (TOP PLATE) SIZE  3) ADVISE DIE HOLDER (BOTTOM PLATE) SIZE                                                                                                   |                       |                                                                 |                                                 |  |
| THICKNESS*                                                                                                                                                                          |                       | THICKNESS*                                                      |                                                 |  |
| OVERALL DEPTH (FRONT TO BACK)**                                                                                                                                                     |                       | OVERALL I                                                       | DEPTH (FRONT TO BACK)**                         |  |
| OVERALL LENGTH (LEFT TO RIGHT)**                                                                                                                                                    |                       | OVERALL I                                                       | OVERALL LENGTH (LEFT TO RIGHT)**                |  |
| 4) SPECIFY BRAND & TYPE OF COMPONENTS                                                                                                                                               |                       |                                                                 |                                                 |  |
| Lamina LEMPCO                                                                                                                                                                       |                       |                                                                 |                                                 |  |
| DANLY PLAIN BEARING (GO TO 5A) LAMINA PLAIN BEARING (GO TO 5A) LEMPCO PLAIN BEARING N/A DANLY BALL BEARING (GO TO 5B) LAMINA BALL BEARING (GO TO 5B) LEMPCO BALL BEARING (GO TO 5B) |                       |                                                                 |                                                 |  |
| 5A) IF PLAIN BEARING COMPONENTS ARE DESIRED, SPECIFY PART NUMBER -OR- TYPE & SIZE                                                                                                   |                       |                                                                 |                                                 |  |
| PIN PART NUMBER:                                                                                                                                                                    | STRA DIAMETE          | IGHT □ DEMOUNTABLE R: LENGTH:                                   | : □ SHOULDER □                                  |  |
| BUSHING PART NUMBER:                                                                                                                                                                |                       | NTABLE 🗆 :                                                      | SOLID BRONZE   SLEEVE : ::: ISE OVERALL LENGTH) |  |
| 5B) IF BALL BEARING COMPONENTS ARE DESIRED, SPECIFY PART NUMBER -OR- TYPE & SIZE                                                                                                    |                       |                                                                 |                                                 |  |
| PIN PART NUMBER:                                                                                                                                                                    |                       | STRAIGHT DEMOUNTABLE SHOULDER DIAMETER: MINIMUM SHUT HEIGHT***: |                                                 |  |
| BUSHING PART NUMBER:                                                                                                                                                                |                       | NTABLE : (ADV                                                   | SLEEVE :                                        |  |
| BALL CAGE / RETAINER<br>PART NUMBER:                                                                                                                                                | DANL<br>BALL CAC      |                                                                 | LEMPCO LEMPCO TAINER  ROTAINER                  |  |